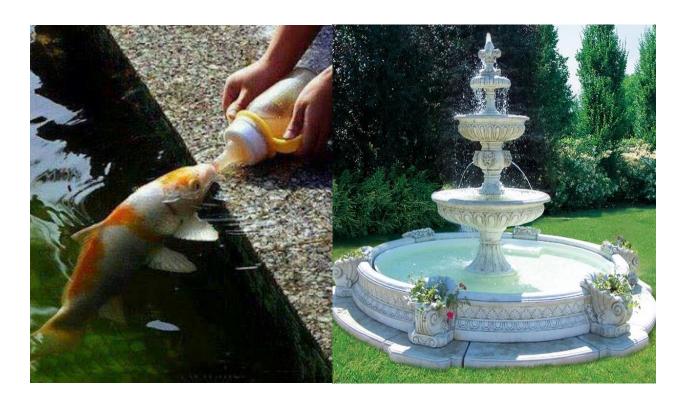

### HARLEY HIPPO ON A HIKE...



#### ...MET A BABBON ON A BIKE.



## HE FOUND A LEOPARD AT THE LAKE.



## HE FOUND A CRICKET IN HIS CAKE.



### HE MET A MOOSE ON A MOUNTAIN.



#### FED A FISH IN A FOUNTAIN.



# HE SAW A TURTLE ON A TRAIN.



#### HE SAW A RAT IN THE RAIN.



### HE MET A ROOSTER ON A RANCH.



# HE MET A BLUEBIRD ON A BRANCH.



#### HE SAW A DUCK ON A DOME.



HE CRIED: "HI HONEY, I AM HOME:"



#### **HARLEY HIPPO**

MET A BABOON ON A BIKE.

HE FOUND A CRICKET IN HIS CAKE.

HE MET A MOOSE ON MOUNTAIN.
FED FISH IN A FOUNTAIN.

HE SAW A TURTLE ON A TRAIN.

HE SAW A RAT IN THE TRAIN.

HE MET A ROOSTER ON THE RANCH.
HE MET A BLUEBIRD ON A BRANCH.

HE SAW A DUCK ON A DOME.

HE CRIED, "HI HONEY, I AM HOME."

| QUESTIONS:                                 |
|--------------------------------------------|
| WHICH ANIMAL DID HARLEY MEET FIRST?        |
|                                            |
|                                            |
| WHERE DID HARLEY FIND A CRICKET?