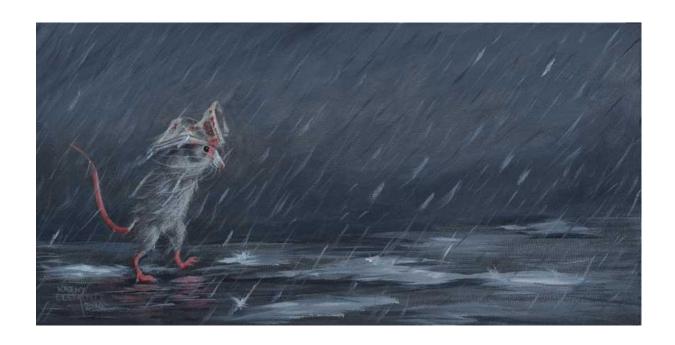

### HARLEY HIPPO ON A HIKE...



#### ...MET A BABBON ON A BIKE.



## HE FOUND A LEOPARD AT THE LAKE.



## HE FOUND A CRICKET IN HIS CAKE.



### HE MET A MOOSE ON A MOUNTAIN.



#### FED A FISH IN A FOUNTAIN.



# HE SAW A TURTLE ON A TRAIN.



#### HE SAW A RAT IN THE RAIN.



### HE MET A ROOSTER ON A RANCH.



# HE MET A BLUEBIRD ON A BRANCH.



#### HE SAW A DUCK ON A DOME.



HE CRIED: "HI HONEY, I AM HOME:"



#### **HARLEY HIPPO**

MET A BABOON ON A BIKE.

HE FOUND A CRICKET IN HIS CAKE.

HE MET A MOOSE ON MOUNTAIN.
FED FISH IN A FOUNTAIN.

HE SAW A TURTLE ON A TRAIN.

HE SAW A RAT IN THE TRAIN.

HE MET A ROOSTER ON THE RANCH.
HE MET A BLUEBIRD ON A BRANCH.

HE SAW A DUCK ON A DOME.

HE CRIED, "HI HONEY, I AM HOME."

| QUESTIONS:                                 |
|--------------------------------------------|
| WHICH ANIMAL DID HARLEY MEET FIRST?        |
|                                            |
|                                            |
| WHERE DID HARLEY FIND A CRICKET?           |
|                                            |
|