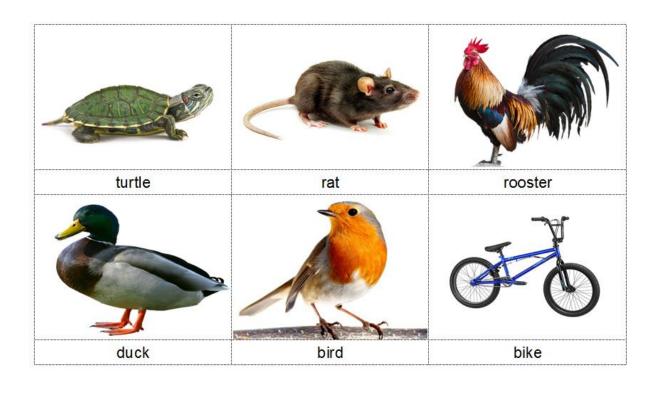

# HE SAW A TURTLE ON A TRAIN.

#### HE SAW A RAT IN THE RAIN.

### HE MET A ROOSTER ON A RANCH.

# HE MET A BLUEBIRD ON A BRANCH.

#### HE SAW A DUCK ON A DOME.

HE CRIED: "HI HONEY, I AM HOME:"