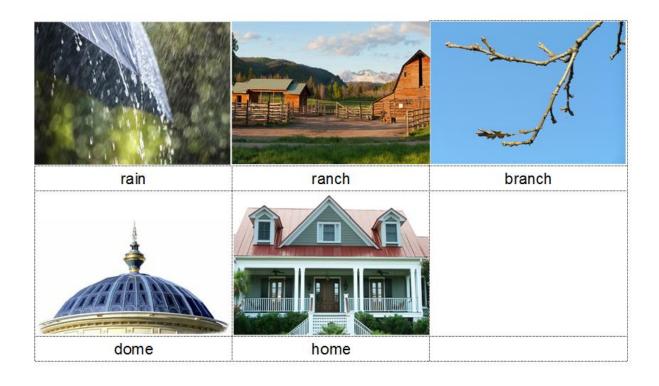

#### HE SAW A RAT IN THE RAIN.

### HE MET A ROOSTER ON A RANCH.

# HE MET A BLUEBIRD ON A BRANCH.

#### HE SAW A DUCK ON A DOME.

HE CRIED: "HI HONEY, I AM HOME:"