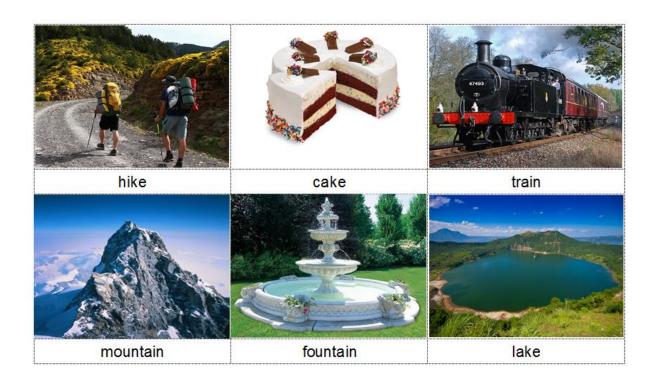

### HARLEY HIPPO ON A HIKE...

## HE FOUND A LEOPARD AT THE LAKE.

## HE FOUND A CRICKET IN HIS CAKE.

### HE MET A MOOSE ON A MOUNTAIN.

#### FED A FISH IN A FOUNTAIN.