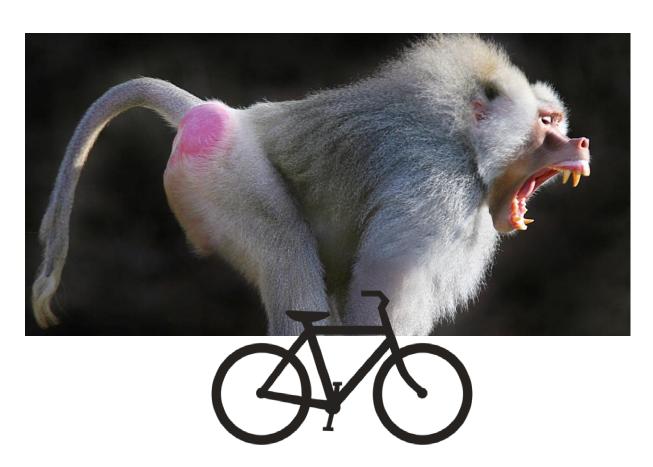

#### ...MET A BABBON ON A BIKE.

#### **HARLEY HIPPO**

MET A BABOON ON A BIKE.

HE FOUND A CRICKET IN HIS CAKE.

HE MET A MOOSE ON MOUNTAIN.
FED FISH IN A FOUNTAIN.

HE SAW A TURTLE ON A TRAIN.

HE SAW A RAT IN THE TRAIN.

HE MET A ROOSTER ON THE RANCH.
HE MET A BLUEBIRD ON A BRANCH.