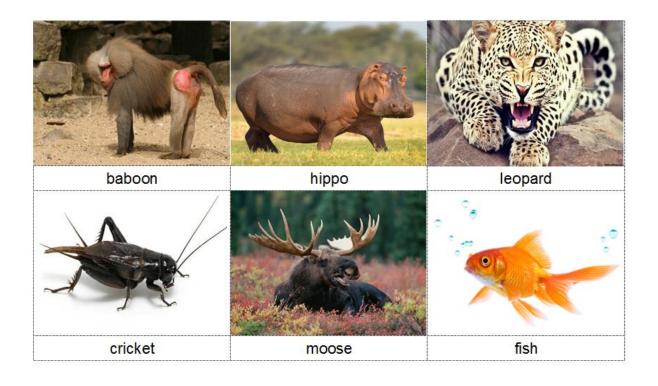

#### ...MET A BABBON ON A BIKE.

## HE FOUND A CRICKET IN HIS CAKE.

### HE MET A MOOSE ON A MOUNTAIN.