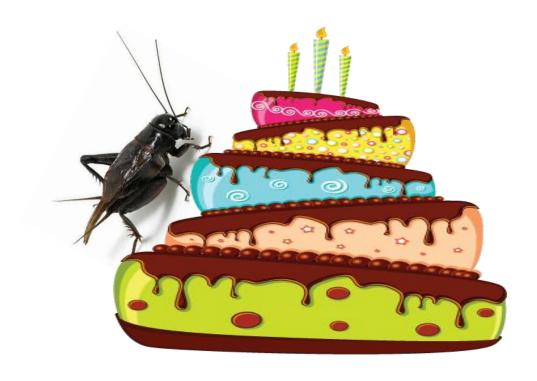

## HE FOUND A CRICKET IN HIS CAKE.

#### **HARLEY HIPPO**

MET A BABOON ON A BIKE.

HE FOUND A CRICKET IN HIS CAKE.

HE MET A MOOSE ON MOUNTAIN.
FED FISH IN A FOUNTAIN.

HE SAW A TURTLE ON A TRAIN.

HE SAW A RAT IN THE TRAIN.

HE MET A ROOSTER ON THE RANCH.
HE MET A BLUEBIRD ON A BRANCH.