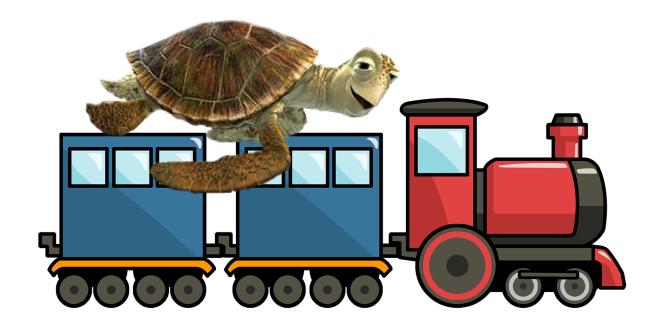

### HARLEY HIPPO ON A HIKE...



#### ...MET A BABBON ON A BIKE.



## HE FOUND A LEOPARD AT THE LAKE.



## HE FOUND A CRICKET IN HIS CAKE.



### HE MET A MOOSE ON A MOUNTAIN.



#### FED A FISH IN A FOUNTAIN.



# HE SAW A TURTLE ON A TRAIN.



#### HE SAW A RAT IN THE RAIN.



### HE MET A ROOSTER ON A RANCH.



# HE MET A BLUEBIRD ON A BRANCH.



#### HE SAW A DUCK ON A DOME.



HE CRIED: "HI HONEY, I AM HOME:"



#### **HARLEY HIPPO**

MET A BABOON ON A BIKE.

HE FOUND A CRICKET IN HIS CAKE.

HE MET A MOOSE ON MOUNTAIN.
FED FISH IN A FOUNTAIN.

HE SAW A TURTLE ON A TRAIN.

HE SAW A RAT IN THE TRAIN.

HE MET A ROOSTER ON THE RANCH.
HE MET A BLUEBIRD ON A BRANCH.

HE SAW A DUCK ON A DOME.

HE CRIED, "HI HONEY, I AM HOME."

| QUESTIONS:                                 |
|--------------------------------------------|
| WHICH ANIMAL DID HARLEY MEET FIRST?        |
|                                            |
|                                            |
| WHERE DID HARLEY FIND A CRICKET?           |
|