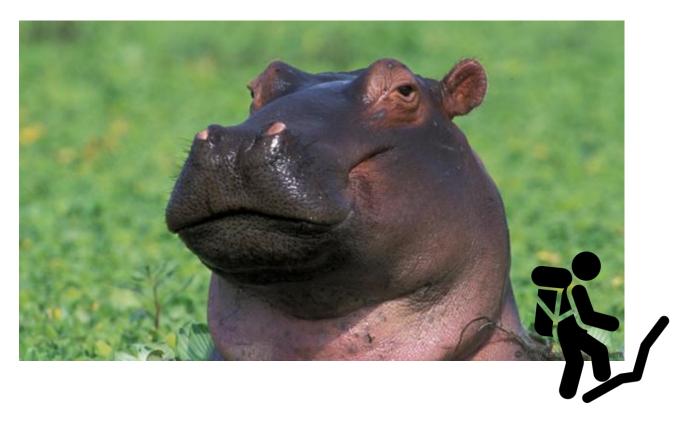

### HARLEY HIPPO ON A HIKE...

#### **HARLEY HIPPO**

MET A BABOON ON A BIKE.

HE FOUND A CRICKET IN HIS CAKE.

HE MET A MOOSE ON MOUNTAIN.
FED FISH IN A FOUNTAIN.

HE SAW A TURTLE ON A TRAIN.

HE SAW A RAT IN THE TRAIN.

HE MET A ROOSTER ON THE RANCH.
HE MET A BLUEBIRD ON A BRANCH.