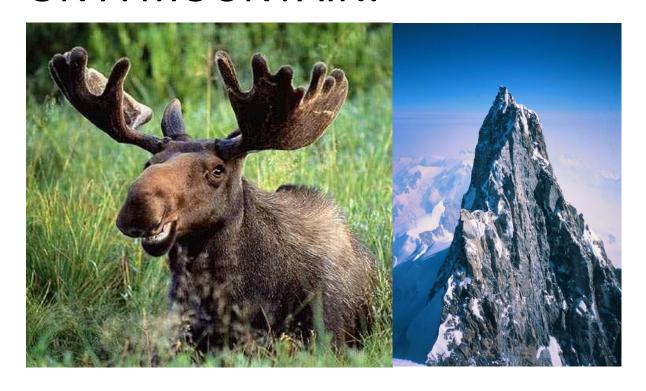

### HARLEY HIPPO ON A HIKE...



#### ...MET A BABBON ON A BIKE.



## HE FOUND A LEOPARD AT THE LAKE.



## HE FOUND A CRICKET IN HIS CAKE.



### HE MET A MOOSE ON A MOUNTAIN.



#### FED A FISH IN A FOUNTAIN.



# HE SAW A TURTLE ON A TRAIN.



#### HE SAW A RAT IN THE RAIN.



### HE MET A ROOSTER ON A RANCH.



# HE MET A BLUEBIRD ON A BRANCH.



#### HE SAW A DUCK ON A DOME.



HE CRIED: "HI HONEY, I AM HOME:"



#### **HARLEY HIPPO**

MET A BABOON ON A BIKE.

HE FOUND A CRICKET IN HIS CAKE.

HE MET A MOOSE ON MOUNTAIN.
FED FISH IN A FOUNTAIN.

HE SAW A TURTLE ON A TRAIN.

HE SAW A RAT IN THE TRAIN.

HE MET A ROOSTER ON THE RANCH.
HE MET A BLUEBIRD ON A BRANCH.

HE SAW A DUCK ON A DOME.

HE CRIED, "HI HONEY, I AM HOME."

| QUESTIONS:                                 |
|--------------------------------------------|
| WHICH ANIMAL DID HARLEY MEET FIRST?        |
|                                            |
|                                            |
| WHERE