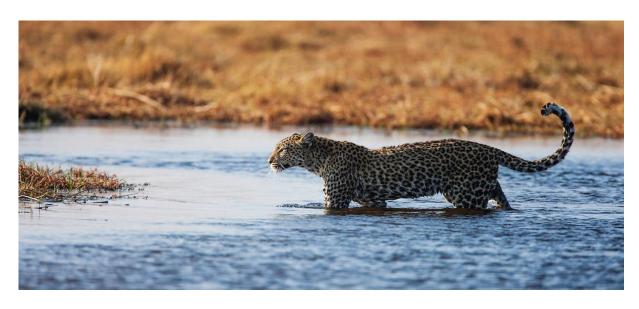

## HE FOUND A LEOPARD AT THE LAKE.

#### **HARLEY HIPPO**

MET A BABOON ON A BIKE.

HE FOUND A CRICKET IN HIS CAKE.

HE MET A MOOSE ON MOUNTAIN.
FED FISH IN A FOUNTAIN.

HE SAW A TURTLE ON A TRAIN.

HE SAW A RAT IN THE TRAIN.

HE MET A ROOSTER ON THE RANCH.
HE MET A BLUEBIRD ON A BRANCH.